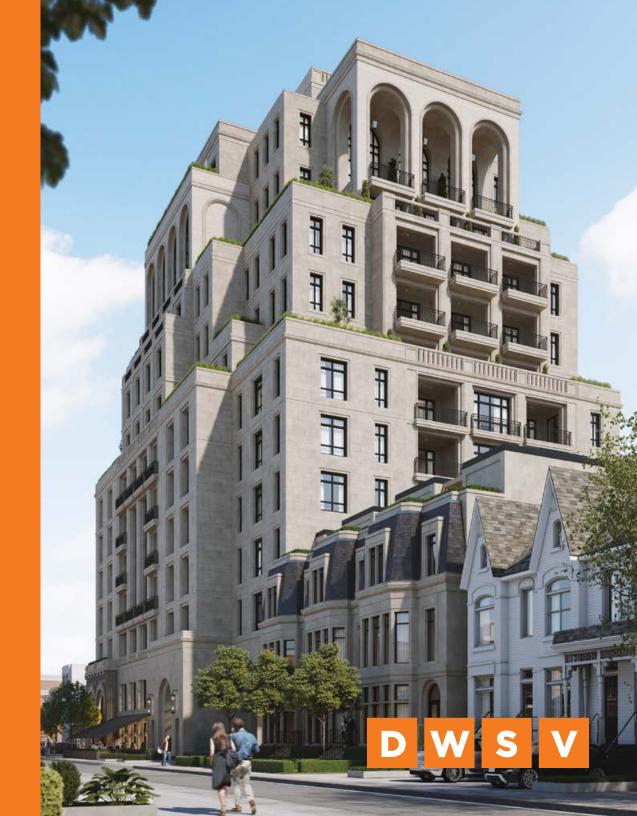

### **TORONTO**

COMMERCIAL OPPORTUNITY

ON

YONGE

STREET IN ROSEDALE

1140 YONGE STREET TORONTO, ON

STAN VYRIOTES, Broker stan@dwsv.ca • 416.738.5908

DAVID WEDEMIRE, Sales Representative david@dwsv.ca • 416.885.3153

VANESSA LYNCH, Sales Representative vanessa@dwsv.ca • 416.347.3812



# SITE DETAILS THE CURRENT SPACE

Amazing opportunity for a short term/pop up in the exclusive Rosedale neighborhood, located on the south west corner of Marlborough Avenue & Yonge Street. This high visibility, high traffic location is steps away from, Terroni's, The Five Thieves' and the LCBO. Total of approximately 8,000 square feet with the potential of long term lease. Perfect space for temporary co-working space, pop up market, farmers/food market, high-end retail, exercise facility, child care, event space for special events and weddings, Parking for 20 cars.

**Base Rent:** 

CAM / Taxes:

Contact Listing Agent Cor

Contact Listing Agent

Square Footage:

8,000 (Approximate)

**Ceiling Height:** 

35 Feet Eastern Side of Building / 14 Feet Western Side of Building

Parking:

20 Su