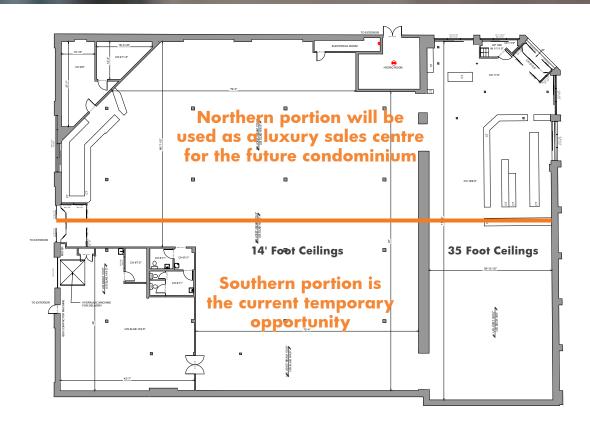

### FLOOR PLAN

APPROXIMATELY 8,000 SQ.FT.

#### Site Area:

8,000 Square Feet (Approximate)

#### **Space Usage:**

Northern portion will be used as a luxury sales centre for the future condominium

Southern portion is the current temporary opportunity

1140 YONGE STREET

TORONTO
COMMERCIAL OPPORTUNITY
ON YONGE STREET IN ROSEDALE

**Base Rent:** 

CAM / Taxes:

Contact Listing Agent Cor

Contact Listing Agent

Square Footage:

8,000 (Approximate)

**Ceiling Height:** 

35 Feet Eastern Side of Building / 14 Feet Western Side of Building