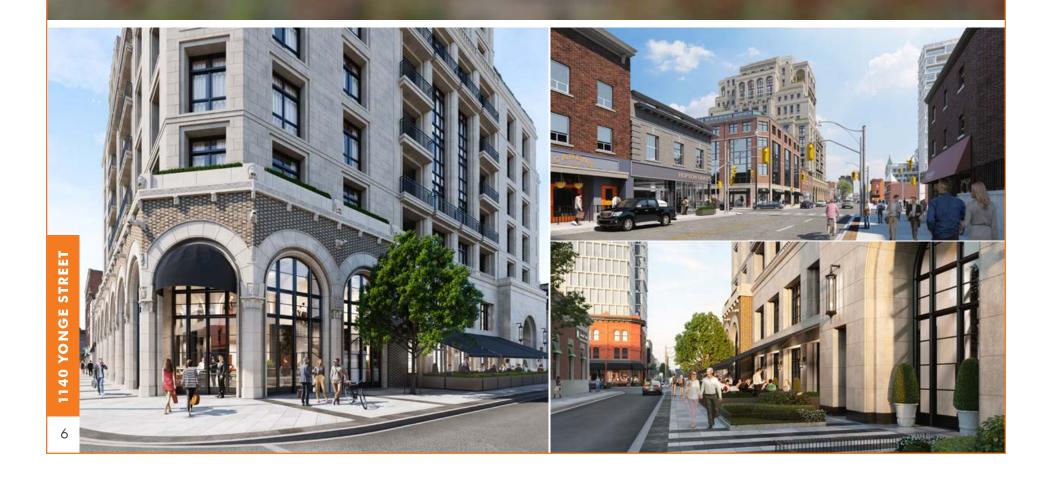

rmers/food market, high-end retail, exercise facility, child care, event space for special events and weddings, Parking for 20 cars.

**Base Rent:** 

CAM / Taxes:

Contact Listing Agent Cor

Contact Listing Agent

Square Footage:

8,000 (Approximate)

**Ceiling Height:** 

35 Feet Eastern Side of Building / 14 Feet Western Side of Building

Parking:

20 Surface Commercial Spaces







### FLOOR PLAN

APPROXIMATELY 8,000 SQ.FT.

#### Site Area:

8,000 Square Feet (Approximate)

#### **Space Usage:**

Northern portion will be used as a luxury sales centre for the future condominium

Southern portion is the current temporary opportunity



1140 YONGE STREET

TORONTO
COMMERCIAL OPPORTUNITY
ON YONGE STREET IN ROSEDALE

## THE AREA ROSEDALE SHOPS



## ROSEDALE SHOPS



## FUTURE DEVELOPMENT



## FUTURE DEVELOPMENT



## FUTURE RETAIL OPPORTUNITY







SECOND FLOOR PLAN

APPROXIMATELY 4500 SQ FT



REMAX ULTIMATE REALTY INC.

STAN VYRIOTES
Broker
stan@dwsv.ca • 416.738.5908

DAVID WEDEMIRE Sales Representative david@dwsv.ca • 416.885.3153 VANESSA LYNCH
Sales Representative
vanessa@dwsv.ca • 416.347.3812