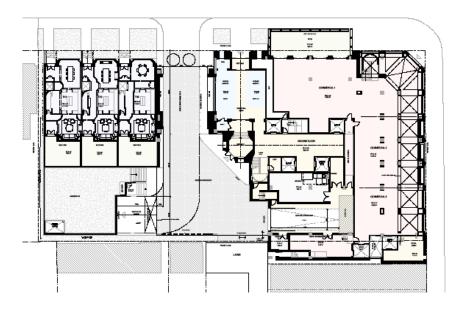

### FLOOR PLAN

APPROXIMATELY 8,000 SQ.FT.

#### Site Area:

8,000 Square Feet (Approximate)

#### **Space Usage:**

Northern portion will be used as a luxury sales centre for the future condominium

Southern portion is the current temporary opportunity

1140 YONGE STREET

TORONTO
COMMERCIAL OPPORTUNITY
ON YONGE STREET IN ROSEDALE