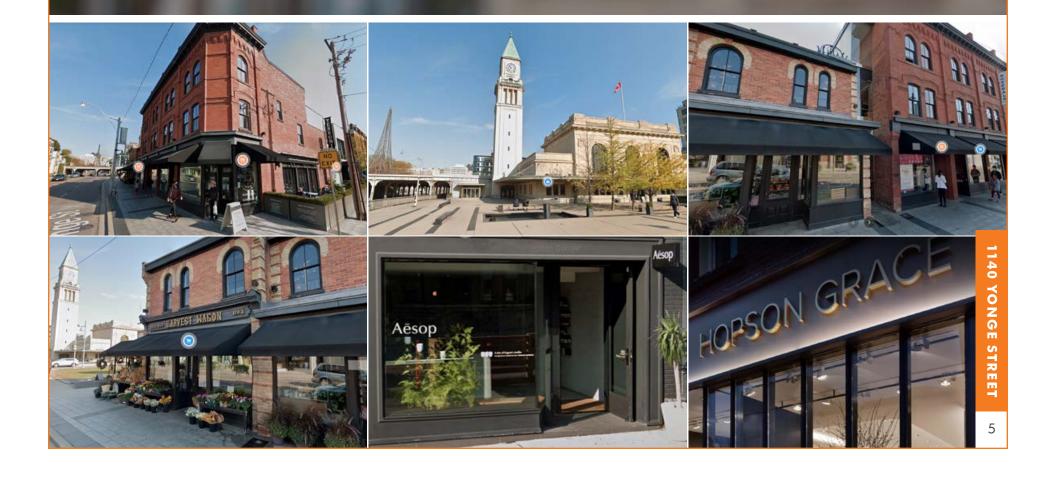

space, pop up market, farmers/food market, high-end retail, exercise facility, child care, event space for special events and weddings, Parking for 20 cars.

**Base Rent:** 

CAM / Taxes:

Contact Listing Agent Cor

Contact Listing Agent

Square Footage:

8,000 (Approximate)

**Ceiling Height:** 

35 Feet Eastern Side of Building / 14 Feet Western Side of Building

Parking:

20 Surface Commercial Spaces







### FLOOR PLAN

APPROXIMATELY 8,000 SQ.FT.

#### Site Area:

8,000 Square Feet (Approximate)

#### **Space Usage:**

Northern portion will be used as a luxury sales centre for the future condominium

Southern portion is the current temporary opportunity



1140 YONGE STREET

TORONTO
COMMERCIAL OPPORTUNITY
ON YONGE STREET IN ROSEDALE

## THE AREA ROSEDALE SHOPS



## ROSEDALE SHOPS



## FUTURE DEVELOPMENT



## FUTURE DEVELOPMENT



## FUTURE RETAIL OPPORTUNITY







SECOND FLOOR PLAN

APPROXIMATELY 4500 SQ FT



REMAX ULTIMATE REALTY INC.

STAN VYRIOTES
Broker
stan@dwsv.ca • 416.738.5908

DAVID WEDEMIRE Sales Representative david@dwsv.ca • 416.885.3153 VANESSA LYNCH
Sales Representative
vanessa@dwsv.ca • 416.347.3812