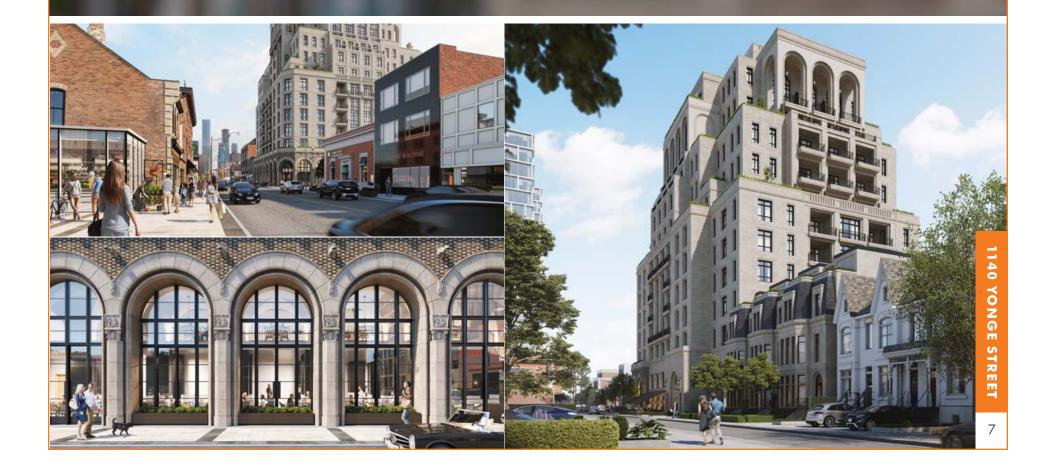

nd retail, exercise facility, child care, event space for special events and weddings, Parking for 20 cars.

**Base Rent:** 

CAM / Taxes:

Contact Listing Agent Cor

Contact Listing Agent

Square Footage:

8,000 (Approximate)

**Ceiling Height:** 

35 Feet Eastern Side of Building / 14 Feet Western Side of Building

Parking:

20 Surface Commercial Spaces







### FLOOR PLAN

APPROXIMATELY 8,000 SQ.FT.

#### Site Area:

8,000 Square Feet (Approximate)

#### **Space Usage:**

Northern portion will be used as a luxury sales centre for the future condominium

Southern portion is the current temporary opportunity



1140 YONGE STREET

TORONTO
COMMERCIAL OPPORTUNITY
ON YONGE STREET IN ROSEDALE

## THE AREA ROSEDALE SHOPS



## ROSEDALE SHOPS



## FUTURE DEVELOPMENT



## FUTURE DEVELOPMENT



## FUTURE RETAIL OPPORTUNITY







SECOND FLOOR PLAN

APPROXIMATELY 4500 SQ FT



REMAX ULTIMATE REALTY INC.

STAN VYRIOTES
Broker
stan@dwsv.ca • 416.738.5908

DAVID WEDEMIRE Sales Representative david@dwsv.ca • 416.885.3153 VANESSA LYNCH
Sales Representative
vanessa@dwsv.ca • 416.347.3812