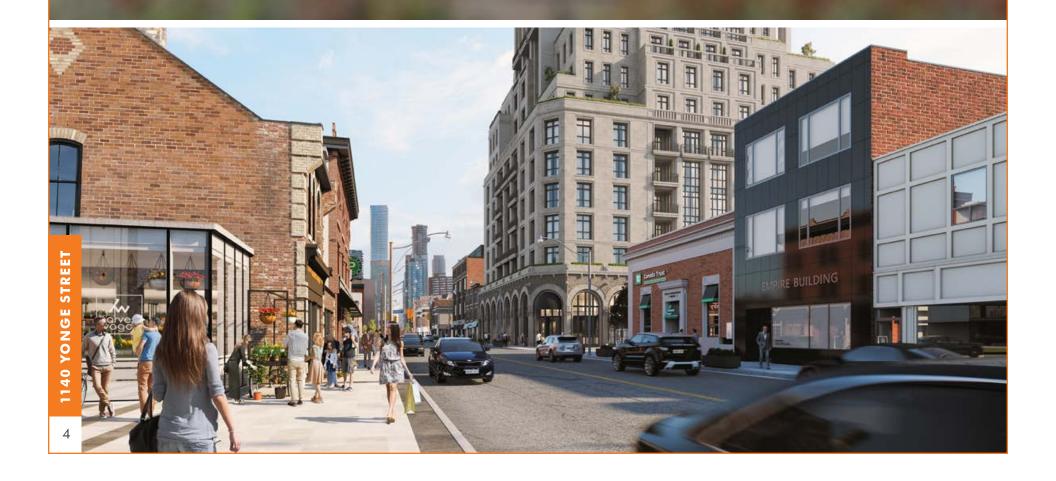

temporary co-working space, pop up market, farmers/food market, high-end retail, exercise facility, child care, event space for special events and weddings, Parking for 20 cars.

**Base Rent:** 

CAM / Taxes:

Contact Listing Agent Cor

Contact Listing Agent

Square Footage:

8,000 (Approximate)

**Ceiling Height:** 

35 Feet Eastern Side of Building / 14 Feet Western Side of Building

Parking:

20 Surface Commercial Spaces







### FLOOR PLAN

APPROXIMATELY 8,000 SQ.FT.

#### Site Area:

8,000 Square Feet (Approximate)

#### **Space Usage:**

Northern portion will be used as a luxury sales centre for the future condominium

Southern portion is the current temporary opportunity



1140 YONGE STREET

TORONTO
COMMERCIAL OPPORTUNITY
ON YONGE STREET IN ROSEDALE

## THE AREA ROSEDALE SHOPS



## ROSEDALE SHOPS



## FUTURE DEVELOPMENT



## FUTURE DEVELOPMENT



## FUTURE RETAIL OPPORTUNITY







SECOND FLOOR PLAN

APPROXIMATELY 4500 SQ FT



REMAX ULTIMATE REALTY INC.

STAN VYRIOTES
Broker
stan@dwsv.ca • 416.738.5908

DAVID WEDEMIRE Sales Representative david@dwsv.ca • 416.885.3153 VANESSA LYNCH
Sales Representative
vanessa@dwsv.ca • 416.347.3812