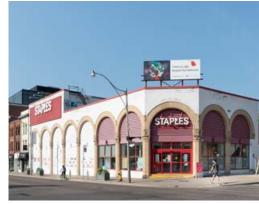

# SITE DETAILS THE CURRENT SPACE

Amazing opportunity for a short term/pop up in the exclusive Rosedale neighborhood, located on the south west corner of Marlborough Avenue & Yonge Street. This high visibility, high traffic location is steps away from, Terroni's, The Five Thieves' and the LCBO. Total of approximately 8,000 square feet with the potential of long term lease. Perfect space for temporary co-working space, pop up market, farmers/food market, high-end retail, exercise facility, child care, event space for special events and weddings, Parking for 20 cars.

## THE AREA ROSEDALE SHOPS

## ROSEDALE SHOPS